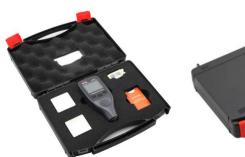

Weight: 40g

Packing: carrying case, substrate blocks (steel x 1pc, Aluminumx1pc),

Calibration foils x 1set, English manual