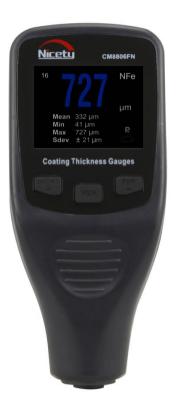

## Features:

- -Large and clear **TFT Screen**, read easily at any condition and angle
- -Auto recognition of the substrate material (Fe or NFe)
- -Metric/imperial switchable
- -Flip display
- -Simultaneously displays the Measuring Reading,

Average Reading, Max. Reading, Min. Reading and Standard deviation.