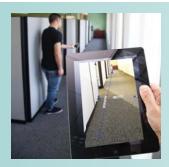

### Monitor Readings via Bluetooth®

Laser Distance meter transmits readings to Apple iPhones® and iPads®

View distance measurements taken by the DT500 from a remote area on your iOS device. In addition to distance measurements, the meter's built-in bubble level provides easy visual guidance on determining if a surface is level.

Download the Extech Bluetooth Distance Meter app at itunes.apple.com