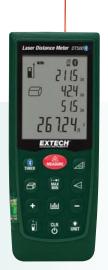

# DT500 Laser Distance Meter with Bluetooth<sup>®</sup>

## **Features**

- Integrated Bluetooth<sup>®</sup> connects with iOS devices to transmit readings for remote viewing
- Works with free Apple app to display large easy-to-read values up to 30ft (10m) away
- Measures up to 229ft (70m) with a target plate
- Automatically calculates Area and Volume
- Indirect measurement using Pythagorean Theorem
- Continuous measurement function with Min/Max distance tracking updates every 5 seconds

- Displays Sum (+) / Difference (-) of multiple readings
- Front or rear edge reference
- Historical Storage recalls the previous 20 records
  (measured or calculated results)
- Built-in bubble level
- · Low battery indicator and Auto power off
- Double molded housing (IP54)
- Tripod mount (tripod available)
- Complete with carrying case and 2 AA batteries

#### Specifications

| Measurement Range        | 2" to 229' (0.05 to 70m) with a target plate<br>2" to 164' (0.05 to 50m) without a target plate |
|--------------------------|-------------------------------------------------------------------------------------------------|
| Accuracy (up to 32'/10m) | ±0.06" (±1.5mm)                                                                                 |
| Resolution               | 0.0625" (0.001m)                                                                                |
| Length Add calculation   | 99'11" (99.99m)                                                                                 |
| Area calculation         | 999.99 sq. ft. (999.99m²)                                                                       |
| Volume calculation       | 999.99 cu. ft. (999.99m³)                                                                       |
| Laser Power Off          | after 30 seconds                                                                                |
| Auto Power Off           | after 3 minutes                                                                                 |
| Dimensions/ Weight       | 5.3x2.3x1.3" (135 x 58 x 33mm)/ 7.2oz (203g)                                                    |